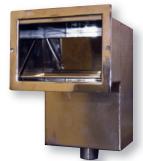

PU6 Light Transformation Plate -Square

CKSA032 - Stainless Steel Skimmer - Complete

Complete S/S Front Access Skimmer With 2" MT Connection

CKSA033 - Stainless Steel Skimmer - Complete

Complete S/S Narrow Mouth Skimmer With 1.5" MT Connection