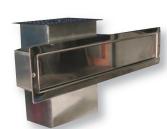

PU6 Light Transformation Plate -Square

CKSA032 - Stainless Steel Skimmer - Complete

Complete S/S Front Access Skimmer With 2" MT Connection

CKSA033 - Stainless Steel Skimmer - Complete

Complete S/S Narrow Mouth Skimmer With 1.5" MT Connection