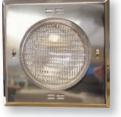

CKSA012 - Deck Box Lid & Frame For PU10N
PU10N Deck Box Lid & Frame

ver CKSA011 - Light Cover Plate For PU6

CKSA014 - Cover Plate For HD101CS

Wide angled extension throat cover plate

CKSA011 - Light Cover Plate For PU6