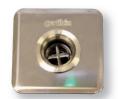

CKSA012 - Deck Box Lid & Frame For PU10N
PU10N Deck Box Lid & Frame

ver CKSA011 - Light Cover Plate For PU6

CKSA014 - Cover Plate For HD101CS

Wide angled extension throat cover plate

CKSA011 - Light Cover Plate For PU6