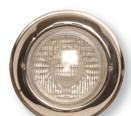

CKSA012 - Deck Box Lid & Frame For PU10N
PU10N Deck Box Lid & Frame

ver CKSA011 - Light Cover Plate For PU6

CKSA014 - Cover Plate For HD101CS

Wide angled extension throat cover plate

CKSA011 - Light Cover Plate For PU6