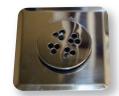

CKSA001- Eyeball Inlets
For HD53C (eyeball not included)
Eyeball Inlet Transformation Kit Round

CKSA002- Eyeball Inlets
For HD53C (eyeball not included)
Eyeball Inlet Transformation Kit Souare

Inlet For HD54C
Fixed Grate Inlet Transformation
Kit - Round

**CKSA039- Fixed Grate** 

CKSA040- Fixed Grate Inlet For HD54C Fixed Grate Inlet Transformation Kit - Square

CKSA003 - Vac Point For HD20 Vac Point Transformation Kit -

CKSA004 - Vac Point For HD20

CKSA013 - Lid & Frame For HD100