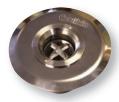

CKSA001- Eyeball Inlets
For HD53C (eyeball not included)
Eyeball Inlet Transformation Kit Round

CKSA002- Eyeball Inlets
For HD53C (eyeball not included)
Eyeball Inlet Transformation Kit Souare

Inlet For HD54C
Fixed Grate Inlet Transformation
Kit - Round