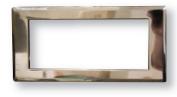

CKSA012 - Deck Box Lid & Frame For PU10N
PU10N Deck Box Lid & Frame

ver CKSA011 - Light Cover Plate For PU6

CKSA014 - Cover Plate For HD101CS

Wide angled extension throat cover plate

CKSA011 - Light Cover Plate For PU6

PU6 Light Transformation Plate -Square

CKSA032 - Stainless Steel Skimmer - Complete

Complete S/S Front Access Skimmer With 2" MT Connection

CKSA033 - Stainless Steel Skimmer - Complete

Complete S/S Narrow Mouth Skimmer With 1.5" MT Connection