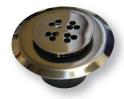

**CKSA039- Fixed Grate** 

CKSA040- Fixed Grate Inlet For HD54C Fixed Grate Inlet Transformation Kit - Square

CKSA003 - Vac Point For HD20 Vac Point Transformation Kit -

CKSA004 - Vac Point For HD20

CKSA013 - Lid & Frame For HD100